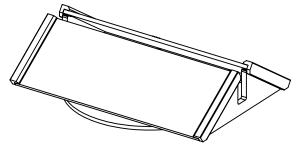

INTERIOR ROTATING BASE DISPLAY WITH CENTERLINE STICKER QTY: 1

PACKING LIST/INSTRUCTIONS
FOR ROTATING SINGLE INTERIOR
DOOR DISPLAY NO HEADER