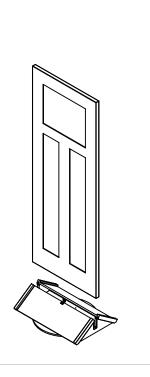

#### STEP 2

ALIGN STICKER ON DOOR WITH STICKER ON BASE OF THE DISPLAY AND SLIDE DOOR INTO BASE ASSY. REMOVE STICKER FROM THE DISPLAY.