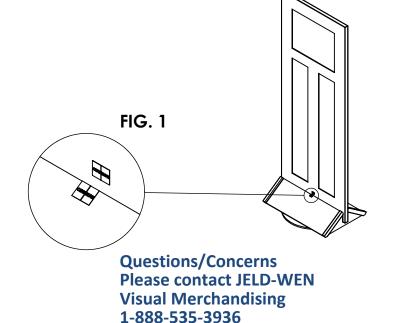

### STEP1

USE TAPE MEASURE TO FIND THE CENTER OF THE DOOR ALONG THE BOTTOM AND PLACE TEMPORARY STICKER PROVIDED. SEE FIG. 1

#### STEP 2

ALIGN STICKER ON DOOR WITH STICKER ON BASE OF THE DISPLAY AND SLIDE DOOR INTO BASE ASSY. REMOVE STICKER FROM THE DISPLAY.