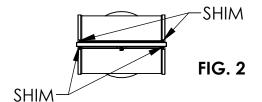

#### STEP 3

IF DOOR IS LOOSE IN BASE ASSY, PUSH [4] PLASTIC SHIMS IN PLACE BY HAND. SEE FIG. 2

# HARDWARE BAG: [1] PACKING LIST/INSTRUCTIONS

CENTERLINE TEMPORARY STICKER QTY: 1

PLASTIC SHIM QTY: 4