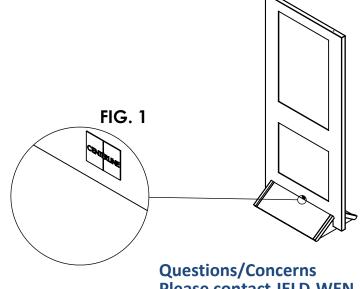

#### STEP1

USE TAPE MEASURE TO FIND THE CENTER OF THE DOOR ALONG THE BOTTOM AND PLACE TEMPORARY STICKER PROVIDED. SEE FIG. 1