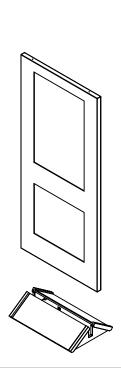

#### STEP1

USE TAPE MEASURE TO FIND THE CENTER OF THE DOOR ALONG THE BOTTOM AND PLACE TEMPORARY STICKER PROVIDED. SEE FIG. 1

#### STEP<sub>2</sub>

ALIGN STICKER ON DOOR WITH STICKER ON BASE OF THE DISPLAY AND SLIDE DOOR INTO BASE ASSY. REMOVE STICKER FROM THE DISPLAY.