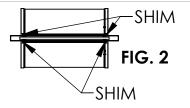

#### STEP 3

IF DOOR IS LOOSE IN BASE ASSY, PUSH [4] PLASTIC SHIMS IN PLACE BY HAND. SEE **FIG. 2** 